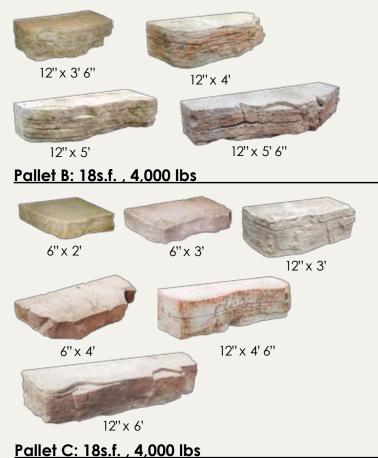

rosssections please visit www.discoverrosetta. com/engineering





Pre-drawn patterns and custom layout software save time in estimating and installation.

| 4 x 1   | 4.    | 4.5 x 1 |                   | 2 x 0.5            | 4.5 x 1            |  |
|---------|-------|---------|-------------------|--------------------|--------------------|--|
| 3 x 1   |       | 4 x 1   | 5×1.5             |                    | 6 x 1              |  |
| 6 x 1   | 6 x 1 |         | 5 x 1             |                    | 3 x 0.5<br>4 x 0.5 |  |
| 3.5 x 1 |       | 4x-2    | 2 x 0.5<br>3 x 0. | 3 x 1<br>5 2 x 0.5 | 5.5 x 1            |  |
| 5 x 1   |       | 4 * 2   | 5.5 x 1           |                    | 3.5 x 1            |  |

Download at www.discoverrosetta.com

#### Pallet A: 18s.f. , 4,000 lbs