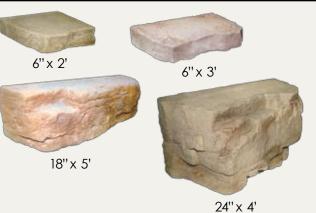

sssections please visit www.discoverrosetta. com/engineering





Pre-drawn patterns and custom layout software save time in estimating and installation.

| 4 x 1   | 4.    | 4.5 x 1 |                   | 2 x 0.5            | 4.5 x 1            |  |
|---------|-------|---------|-------------------|--------------------|--------------------|--|
| 3 x 1   |       | 4 x 1   | 5×1.5             |                    | 6 x 1              |  |
| 6 x 1   | 6 x 1 |         | 5 x 1             |                    | 3 x 0.5<br>4 x 0.5 |  |
| 3.5 x 1 |       | 4x-2    | 2 x 0.5<br>3 x 0. | 3 x 1<br>5 2 x 0.5 | 5.5 x 1            |  |
| 5 x 1   |       | 4 * 2   | 5.5 x 1           |                    | 3.5 x 1            |  |

Download at www.discoverrosetta.com

#### Pallet A: 18s.f. , 4,000 lbs