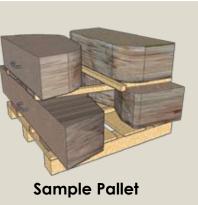

## outcropping collection





# WALLS · STEPS · ACCENTS



### OUTCROPPING COLLECTION

#### inviting, enhancing, enduring

#### www.discoverrosetta.com

#### **FEATURES**

- Beautiful weathered stone textures.
- Consistent dimensions = **fast installation**.
- Quality materials = long term durability.
- Engineered, interlocking units suitable for any application.
- Multiple natural color blends.

Wall Batter = 14.0° (3 Horizontal in 12 Vertical) Wall Height Height Height Crushed Stone Leveling Pad (See project engineering for specific requirements)

Rosetta is a fully engineered system, capable of performing in any structural application. For details, specifications, and over 200 pre-drawn crosssections please visit www.discoverrosetta. com/engineering





Pre-drawn patterns and custom layout software save time in estimating and installation.

| 4 x 1   | 4.    | 4.5 x 1 |                   | 2 x 0.5            | 4.5 x 1            |  |
|---------|-------|---------|-------------------|--------------------|--------------------|--|
| 3 x 1   |       | 4 x 1   | 5×1.5             |                    | 6 x 1              |  |
| 6 x 1   | 6 x 1 |         | 5 x 1             |                    | 3 x 0.5<br>4 x 0.5 |  |
| 3.5 x 1 |       | 4x-2    | 2 x 0.5<br>3 x 0. | 3 x 1<br>5 2 x 0.5 | 5.5 x 1            |  |
| 5 x 1   |       | 4 * 2   | 5.5 x 1           |                    | 3.5 x 1            |  |

Download at www.discoverrosetta.com

#### Pallet A: 18s.f. , 4,000 lbs